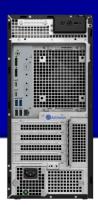

ACT
Product Overview

| Form Factor       | Tower                                                                                                  |
|-------------------|--------------------------------------------------------------------------------------------------------|
| СРИ               | Core i7-1470                                                                                           |
| RAM               | 16GB DDR5, 4400 MT/s,                                                                                  |
| OS Drives         | BOSS-S2 240GB M.2                                                                                      |
| Network Interface | Dual Port 1GbE /2.5GbE Port                                                                            |
| Storage           | 2TB SATA                                                                                               |
| Operating System  | Win 11 Pro                                                                                             |
| Ports             | Front: 2 x USB 3.2, 2 x USB Type C<br>Rear: 2 x USB 3.2, 2 x USB 2.0, 2 x USB Type C, 2 x DP 1.4a HBR2 |
| Power Supply      | Single Power Supply 500w                                                                               |
| Warranty          | 5-Year Next Business Day On-Site Warranty                                                              |
| Dimensions        | Height – 372.9 mm (14.68 inches)<br>Width – 173 mm (6.81 inches)<br>Depth – 420.2 mm (16.54 inches)    |