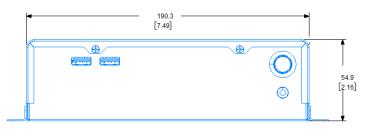

## **Key Features**

- Supports Intel 12/13/14th Gen Core
  Processors (Alder Lake-S/Raptor Lake-S)
- Up to 64GB Dual-Channel 3200MHz DDR4
- Up to 4TB NVMe Gen 3 SSD
- Up to 3x display outputs:
  - o 2x Display Port 1.4a
  - 1x HDMI port 2.0b
- Up to 2x Serial Ports
- Up to 12x USB ports (8x USB 2.0, 4x USB 3.2 Gen2)
- 2x RJ45 2.5 Gigabit Ethernet ports
- Wifi 6 & Bluetooth 5.2
- Supports Windows & Linux
- Durable Sheet Metal Enclosure
- Small Form Factor: 7.49(W) x 7.53(D) x 2.16(H)
- Customization available upon request