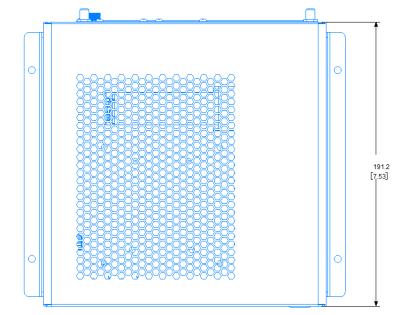

## **Key Features**

- Supports Intel 12/13/14th Gen Core
  Processors (Alder Lake-S/Raptor Lake-S)
- Up to 64GB Dual-Channel 3200MHz DDR4
- Up to 4TB NVMe Gen 3 SSD
- Up to 3x display outputs:
  - o 2x Display Port 1.4a
  - 1x HDMI port 2.0b
- Up to 2x Serial Ports
- Up to 12x USB ports (8x USB 2.0, 4x USB 3.2 Gen2)
- 2x RJ45 2.5 Gigabit Ethernet ports
- Wifi 6 & Bluetooth 5.2
- Supports Windows & Linux
- Durable Sheet Metal Enclosure
- Small Form Factor: 7.49(W) x 7.53(D) x 2.16(H)
- Customization available upon request