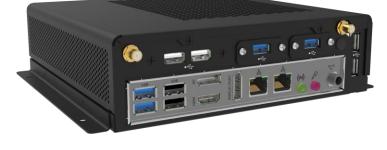

## **Key Features**

- Supports Intel 12/13/14th Gen Core
  Processors (Alder Lake-S/Raptor Lake-S)
- Up to 64GB Dual-Channel 3200MHz DDR4
- Up to 4TB NVMe Gen 3 SSD
- Up to 3x display outputs:
  - o 2x Display Port 1.4a
  - 1x HDMI port 2.0b
- Up to 2x Serial Ports
- Up to 12x USB ports (8x USB 2.0, 4x USB 3.2 Gen2)
- 2x RJ45 2.5 Gigabit Ethernet ports
- Wifi 6 & Bluetooth 5.2
- Supports Windows & Linux
- Durable Sheet Metal Enclosure
- Small Form Factor: 7.49(W) x 7.53(D) x 2.16(H)
- Customization available upon request